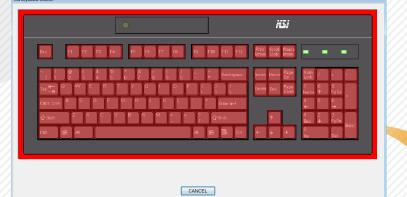

OK Cancel

SET CLEANING FREQUENCY AND OTHER USER-DEFINED PARAMETERS

PUSH NOTIFICATIONS PROMPT END USERS TO CLEAN ACCORDING TO USER-DEFINED SCHEDULING

Reset Cleaned

C Enable Schedule

AN ONSCREEN ANIMATION TURNS EACH RED "DIRTY" KEY TO BLACK UPON WIPING WITH STANDARD, APPROVED WIPES