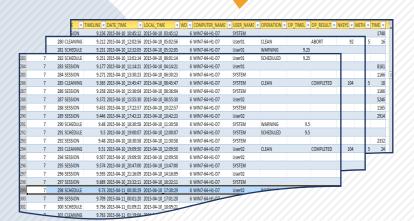

SAN-A-KEY® COLLECTS END USER CLEANING DATA FOR HOSPITAL ADMINISTRATORS

SAN-A-KEY® GENERATES MEANINGFUL REPORTS THAT PINPOINT TRENDS AND IDENTIFY WHERE LACK OF CLEANING HAS OCCURRED