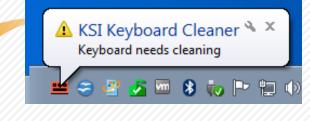

OK Cancel

SET CLEANING FREQUENCY AND OTHER USER-DEFINED PARAMETERS

PUSH NOTIFICATIONS PROMPT END USERS TO CLEAN ACCORDING TO USER-DEFINED SCHEDULING

Reset Cleaned

C Enable Schedule

AN ONSCREEN ANIMATION TURNS EACH RED "DIRTY" KEY TO BLACK UPON WIPING WITH STANDARD, APPROVED WIPES