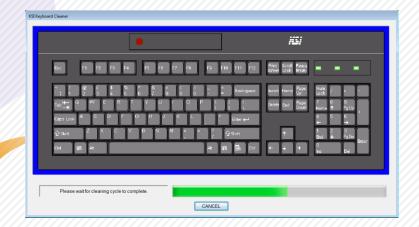

OK Cancel

SET CLEANING FREQUENCY AND OTHER USER-DEFINED PARAMETERS

PUSH NOTIFICATIONS PROMPT END USERS TO CLEAN ACCORDING TO USER-DEFINED SCHEDULING

Reset Cleaned

C Enable Schedule

AN ONSCREEN ANIMATION TURNS EACH RED "DIRTY" KEY TO BLACK UPON WIPING WITH STANDARD, APPROVED WIPES